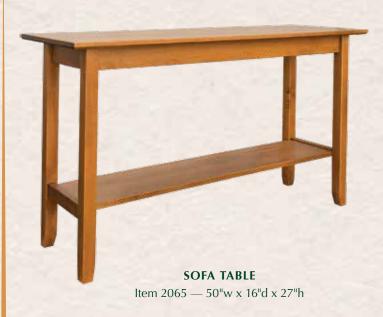

The Riviera occasional table collection is an open, light design. Storage on the lower shelf makes living easier everyday. Made from sustainably harvested Oregon Maple in a Natural, Honey, or Mocha finish, Riviera's contemporary design is an understated beauty.

- Fully assembled
- Solid Oregon Maple
- Three finishes available
- Durable catalyzed lacquer top coat

LIFETIME WARRANTY