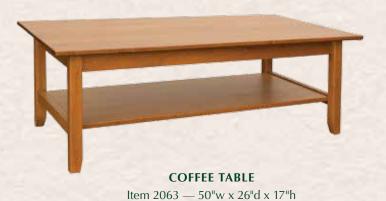

The Riviera occasional table collection is an open, light design. Storage on the lower shelf makes living easier everyday. Made from sustainably harvested Oregon Maple in a Natural, Honey, or Mocha finish, Riviera's contemporary design is an understated beauty.

- Fully assembled
- Solid Oregon Maple
- Three finishes available
- Durable catalyzed lacquer top coat

LIFETIME WARRANTY