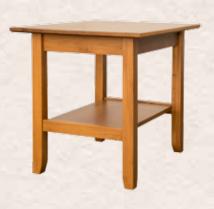

The Riviera occasional table collection is an open, light design. Storage on the lower shelf makes living easier everyday. Made from sustainably harvested Oregon Maple in a Natural, Honey, or Mocha finish, Riviera's contemporary design is an understated beauty.

- Fully assembled
- Solid Oregon Maple
- Three finishes available
- Durable catalyzed lacquer top coat



LIFETIME WARRANTY

## RIVIERA by WOOD CASTLE





**END TABLE**Item 2064 — 25"w x 20"d x 22"h





## **AVAILABLE WOOD AND FINISHES**



**OREGON MAPLE**Natural finish



OREGON MAPLE Honey finish



OREGON MAPLE Mocha finish

Shown in Honey Maple

3/2019