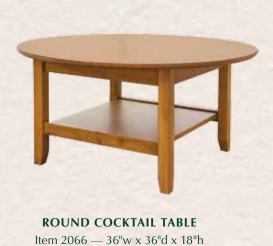

The Riviera occasional table collection is an open, light design. Storage on the lower shelf makes living easier everyday. Made from sustainably harvested Oregon Maple in a Natural, Honey, or Mocha finish, Riviera's contemporary design is an understated beauty.

## RIVIERA by WOOD CASTLE

**END TABLE**Item 2064 — 25"w x 20"d x 22"h