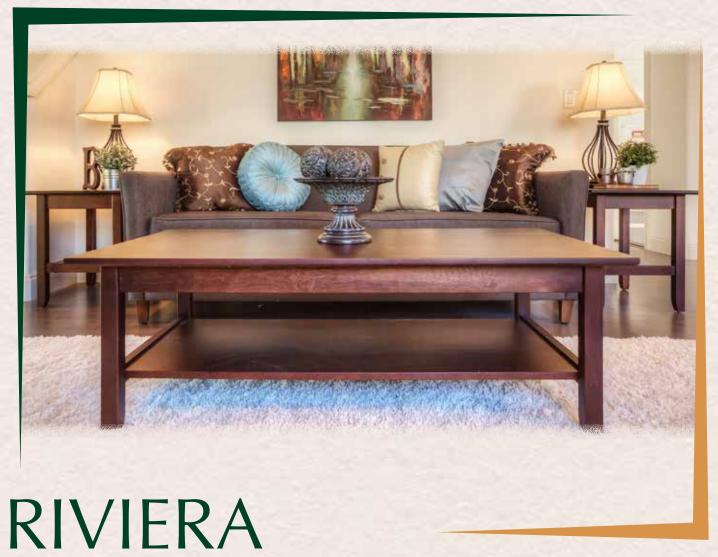

The Riviera occasional table collection is an open, light design. Storage on the lower shelf makes living easier everyday. Made from sustainably harvested Oregon Maple in a Natural, Honey, or Mocha finish, Riviera's contemporary design is an understated beauty.

- Fully assembled
- Solid Oregon Maple
- Three finishes available
- Durable catalyzed lacquer top coat

LIFETIME WARRANTY