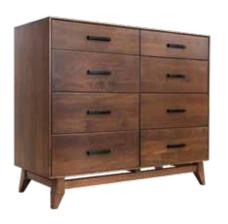

2-DRAWER NIGHTSTAND Item 4012 — 24"w x 18"d x 24"h

8-DRAWER DRESSER Item 4028 — 47"w x 18"d x 41"h \*Special Order Only

5-DRAWER CHEST Item 4035 — 34"w x 18"d x 45"h

6-DRAWER DRESSER Item 4036 — 66"w x 18"d x 33"h