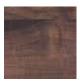

## PLATFORM BED

Item 4020 — Queen 70"w x 89"d x 42"h (shown) Item 4030 — California King 82"w x 93"d x 42"h

Item 4040 — Eastern King 86"w x 89"d x 42"h

EASY ASSEMBLY, EURO-STYLE SLATS, PLATFORM STYLE (MATTRESS ONLY)