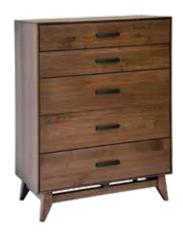

2-DRAWER NIGHTSTAND Item 4012 — 24"w x 18"d x 24"h

8-DRAWER DRESSER Item 4028 — 47"w x 18"d x 41"h \*Special Order Only

5-DRAWER CHEST Item 4035 — 34"w x 18"d x 45"h

6-DRAWER DRESSER Item 4036 — 66"w x 18"d x 33"h