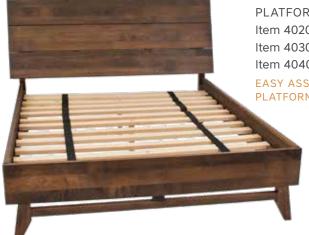

2-DRAWER NIGHTSTAND Item 4012 — 24"w x 18"d x 24"h

8-DRAWER DRESSER Item 4028 — 47"w x 18"d x 41"h \*Special Order Only

5-DRAWER CHEST Item 4035 — 34"w x 18"d x 45"h

6-DRAWER DRESSER Item 4036 — 66"w x 18"d x 33"h