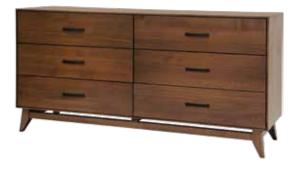

2-DRAWER NIGHTSTAND Item 4012 — 24"w x 18"d x 24"h

8-DRAWER DRESSER Item 4028 — 47"w x 18"d x 41"h \*Special Order Only

5-DRAWER CHEST Item 4035 — 34"w x 18"d x 45"h

6-DRAWER DRESSER Item 4036 — 66"w x 18"d x 33"h