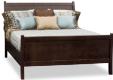

## **One-Drawer Nightstand**

21w 19d 27h

- Mocha-stained or natural maple
- 125-pound capacity drawer
- Low-luster lacquer finish