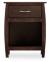

## **One-Drawer Nightstand**

21w 19d 27h

- Mocha-stained or natural maple
- 125-pound capacity drawer
- Low-luster lacquer finish