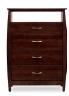

## **Seven-Drawer Lingerie**

#2017

- 21w 19d 58h · Mocha-stained or natural maple
- 125-pound capacity drawers
- · Low-luster lacquer finish