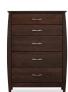

# **Five-Drawer Chest**

33w 19d 46h

- Mocha-stained or natural maple
- 125-pound capacity drawers
- Low-luster lacquer finish