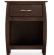

## **One-Drawer Nightstand**

21w 19d 27h

- Mocha-stained or natural maple
- 125-pound capacity drawer
- Low-luster lacquer finish