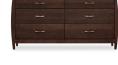

**Six-Drawer Dresser** 

61w 19d 31h

- Mocha-stained or natural maple
- 125-pound capacity drawers
- · Low-luster lacquer finish