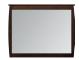

## **Landscape Mirror**

#2038

44w 3d 35h

- · Mocha-stained or natural maple
- · Low-luster lacquer finish
- Wall-mount; wall cleat provided