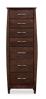

# **Five-Drawer Chest**

33w 19d 46h

- Mocha-stained or natural maple
- 125-pound capacity drawers
- Low-luster lacquer finish