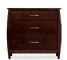

## **Three-Drawer Bedside Chest**

#2033

33w 19d 31h

- · Mocha-stained or natural maple
- 125-pound capacity drawer
- Low-luster lacquer finish