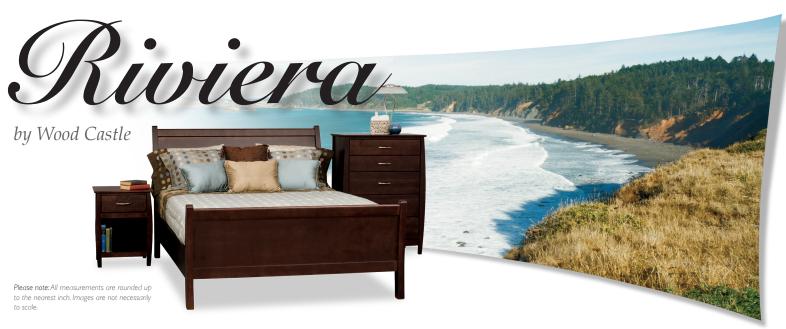

## Sleigh Bed

#2021 Queen 64w 93d 48h #2031 76w 97d 48h **Cal King** #2041 **Eastern King** 80w 93d 48h

- Mocha-stained or natural maple
- Conventional mattress/box spring style
- Low-profile footboard optional
- · Low-luster lacquer finish