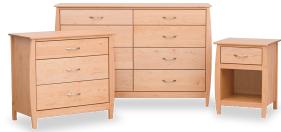

**Six-Drawer Dresser** 

61w 19d 31h

- Mocha-stained or natural maple
- 125-pound capacity drawers
- · Low-luster lacquer finish

## **Three-Drawer Bedside Chest**

#2033

33w 19d 31h

- · Mocha-stained or natural maple
- 125-pound capacity drawer
- Low-luster lacquer finish

## **One-Drawer Nightstand**

21w 19d 27h

- Mocha-stained or natural maple
- 125-pound capacity drawer
- Low-luster lacquer finish