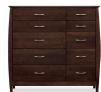

## **Ten-Drawer Chest**

#2010

48w 19d 45h

- Mocha-stained or natural maple
- 125-pound capacity drawers
- · Low-luster lacauer finish